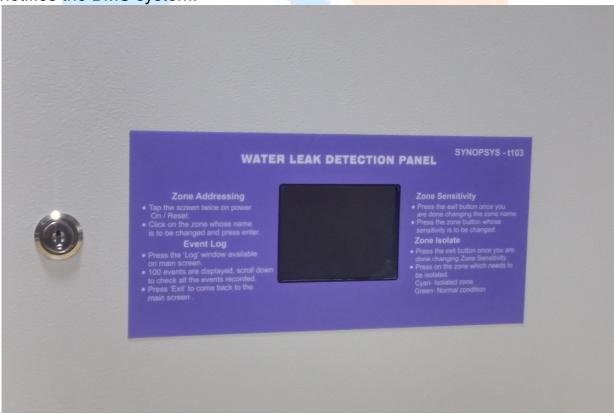

The Water leak detection sensor cable typically used to detect water leaks in critical rooms to monitor leakage and optionally extend alarm in the BMS. The WLD panel is enabled with a touch screen display, which makes the use of switches redundant.

#### Salient Features :-

The panel equipped with **Touch Screen Display** can monitor up to 8 Zones.

- **Zone sensitivity feature** is provided which enables the user to set the sensitivity of sensing cables as per the site requirements.
- Zone addressing facility is provided in the settings which enables the
  user to name the zones as per the site specifications.
- Zones can be isolated at Power on/Reset.
- Event log of 100 events is provided.
- Panel is equipped with cable break condition where zone window turns blue in case if the cable is disconnected or if it breaks.
- Input to water leak cable is an isolated Ac supply which ensures the cable will not be subject to oxidation and erosion over time avoiding the degradations problems associated with DC system.
- Zone wise potential free relay output, One common Alarm Relay and one common Hooter Relay is provided for BMS.
- Compact and elegant looks.